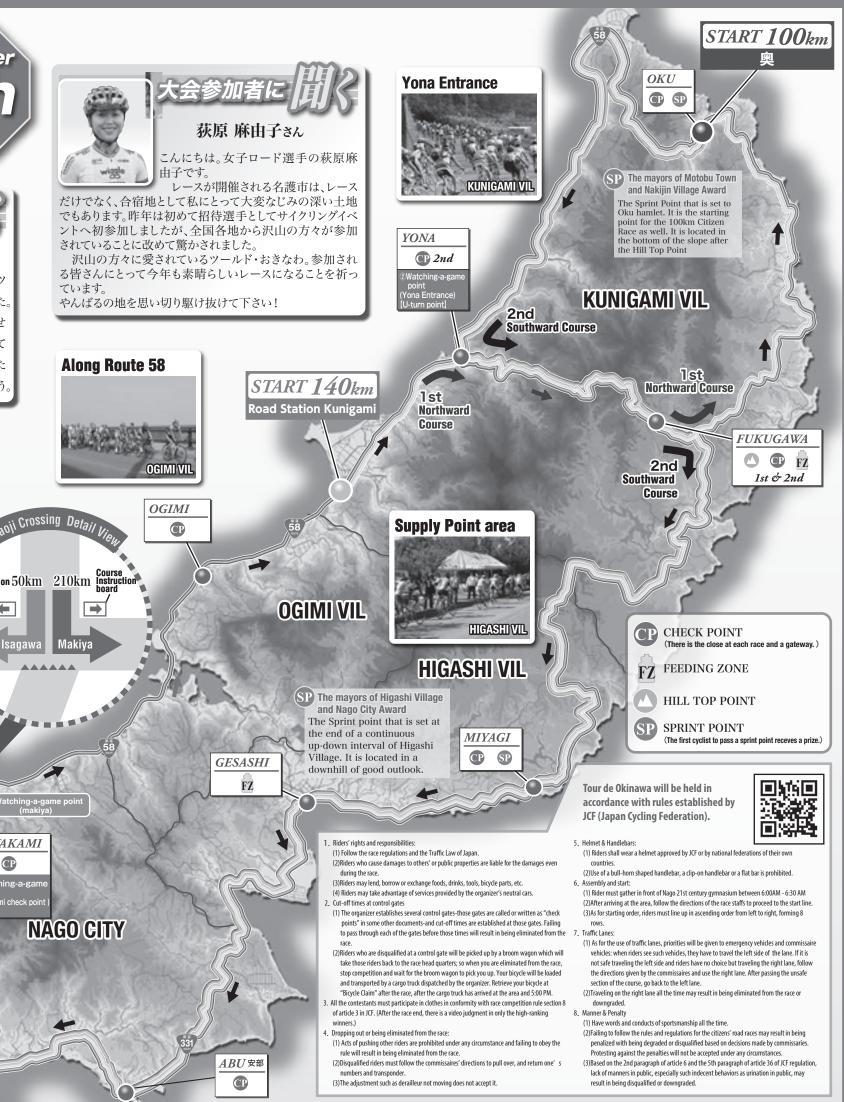

10km

**SP** The mayors of Motobu Town

and Nakijin Village Award

The Sprint Point which is set in

ne middle stage of 50km race. I

located in the halfway of the ort hill after a long flat road.

->

NAKIJIN VIL

Yakabu Crossing

<u>llst Century Fores</u>

Gymnasium

START 210km

ALL RACE/FINISH

START

50km

NAKIJIN

CP SP

-ルド沖縄に出場することができまし

昨年は落車による骨折が影響し、思うような走りができませ

んでしたが、今年はこれまで怪我もなく順調に練習ができて

います。今回は、練習の成果を十分に発揮し、完走に繋げた

いと思います。参加者の皆様、共に山原路を駆け抜けましょう

**Nakijin Check Point** 

VAKAO

### Notes Common to All Categories

- +As it is necessary for the organizing committee to inform all participants of critical locations, precautions, changes compliance rules, etc. at the opening ceremony, be sure to attend the ceremony. The committee may reject riders who failed to learn the necessary information for the safety of him/her self as well as for other
- +The application must be completed before the official deadline. No one can participate the race/cycling without being registered.
- +Competitors must register to the receptionist on the designated date. (The day before starting time of each categories). The competitor would not be able to participate the event without registering.
- +Vehicular traffic will be closed for automobiles after 6:00 AM on Nov. 8th (Sun.). Be sure to gather at the starting area at the designated time.
- +Although first-aid treatment will be delivered to a participants in need, all the costs for further medical treatment will be charged to the participant. Every participants are responsible for having medical insurance for the race and be sure to carry the insurance card/note.
- +When being involved in an accident during the race, he/she must notify the race organizer, or event insurance will not be applied
- +Disobeying race rules will result in disqualification, and the race organizer can not take any responsibility for any consequence that result.
- +The organizer will take out insurance for bodily injury (hospital expenses and medical care: 2,000 yen/day for out-patient, 3,000 yen/day for in-patient, maximum of 5 million yen for permanent disablement or death).

- +Automobiles that belong to participants or spectators must be parked at Nago Fishing Port during the race period (Nov. 7th (Sat.)- 8th (Sun.), 2015)
- +As a general rule, riders of the road races of this event must keep to the left side. Use of a cell phone while riding is prohibited.
  - \*The details here by presented are subject to change without prior notice.