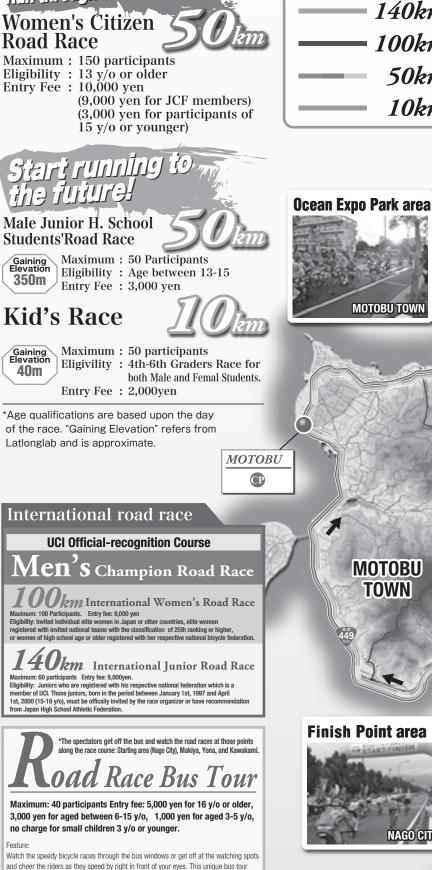

# Road Race Division November 9th attle of women's racers", Elevation termination race for www. **—** 210km NO.1 citizen racer in Já In through 50 km ------ 140km omen's Citizen for Men 100km 荻堂 盛雄さん Maximum : 450 participants Maximum: 150 participants Eligibility : Age between 19-59 with road Eligibility : 13 y/o or older 50km (族、チーム、職場に支えられ、今年も) race experience

KAWAKAMI

50km

course could give a grea Citizen Road Race for Men Maximum : 450 participants. Eligibility : 16 y/o or older with road race experience. Entry Fee : 16,000 ven (15,000 yen for JCF members) Citizen Road **Vace** for Men

(17,000 ven for JCF members)

Entry Fee : 18,000 ven

Entry Fee : 15,000 yen (14,000 yen for JCF members) under 39 Y/O Maximum: 350 Participants.

Eligibility: Age between 16 to 39 y/o Over 40 Y/O

Maximum: 350 participants Eligibility: 40 y/o or older

erested in a road rad Try from this course

Citizen Road Race for Men Entry Fee : 12,000 yen

(11,000 yen for JCF members) (Professional riders are not eligible for this category) under 29 Y/O

Maximum: 150 participants Eligibility: Age between 16 to 29 y/o

Maximum: 350 participants Eligibility: Age between 30-39

Maximum: 450 participants Eligibility: Age between 40-49 Over 50 Y/O

Maximum: 400 participants Eligibility: 50 y/o or older

enables the spectators to feel, at the close hand, the riders' energy and the real speed of

## Awards Stipulation:

The 1st finisher through the 6th finisher of each citizens' road race category will receive awards. +The 1st finisher through the 3rd finisher of each citizens' road race category will be awarded on the stage at the ceremony, whereas 4th-6th finishers will be awarded at the awarding center set up in a tent (booth) separate from the stage. (Refere to the awards stipulation for Pro Tour, Elite Women, Ellite Junior, and other categories not mentioned above.)

- +All finishers of every road race categories will receive a certificate of completion with the organizer's verification of the finishing time.
- +All finishers of each cycling course (non-competitive) will receive a certificate of completion.