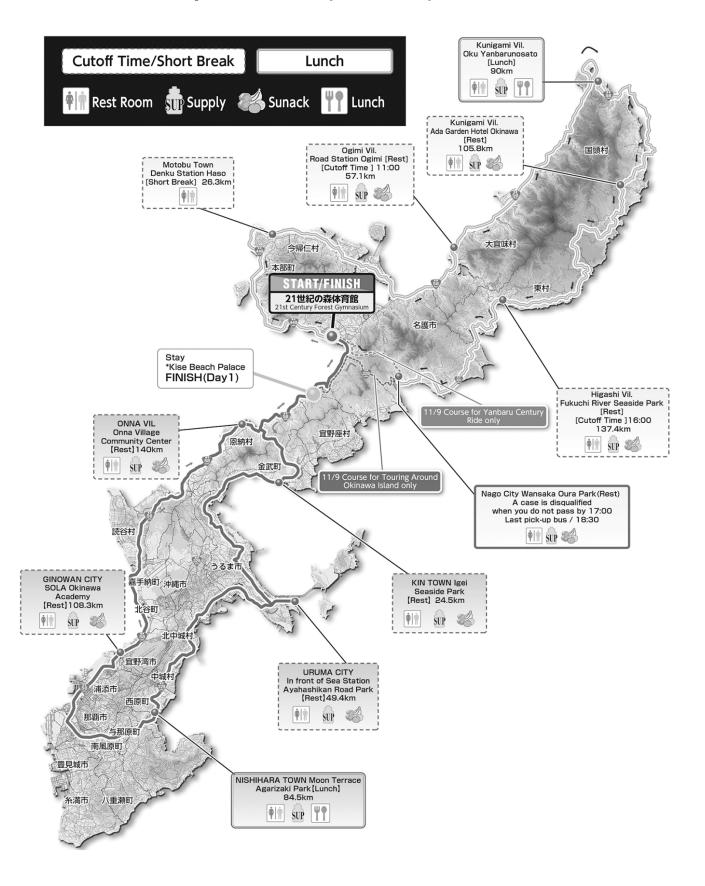

## The 31<sup>st</sup> "Tour de Okinawa 2019" Schedule for Touring Around Okinawa Island

Entrant Enrollment & Distribute Number Tags for Touring Around Okinawa Island

Date & Time: Friday, November 8th 15:00~20:00 Nago Indoor Gymnasium

1st Orientation 15:30~16:30 / 2nd Orientation 18:30~19:30

| Vo       | Transit<br>Municipal                  | Transit Point                       | Distance<br>Km | Leader's<br>Time | Rearmost<br>Time | Direction Detail         | Remarks            |
|----------|---------------------------------------|-------------------------------------|----------------|------------------|------------------|--------------------------|--------------------|
| 4z       |                                       |                                     |                |                  |                  |                          |                    |
| 1        | Nago City                             | 21st Century Forest Gymnasium START | 0              | 7:00             |                  | To Straight              |                    |
| 2        | Nago City                             | Nago Municipal Baseball Stadium     | 2.0            | 7:05             | 7:08             | To Straight              |                    |
| В        | Nago City                             | Restaurant Gusto Nago branch        | 2.7            | 7:06             | 7:10             | To Left                  |                    |
| 1        | Motobu Town                           | Motobu Ohashi three-way junction    | 17.8           | 7:32             | 8:11             | To Left                  |                    |
| <u>.</u> | Motobu Town                           | Urasaki crossing                    | 19.5           | 7:35             | 8:18             | To Left                  |                    |
| Ö,       | Motobu Town                           | Shinzato three-way junction         | 25.7           | 7:52             | 8:42             | To Left                  |                    |
| ,        | Motobu Town                           | Denkuu Station Ha-So                | 25.5           | 7:55             | 8:45             | Cross Over to Turn Right | Short Break        |
| 3        | Nago City                             | Warumi Ohashi Bridge                | 41.4           | 8:24             | 9:45             | To Straight              |                    |
| )        | Nago City                             | Family Mart Makiya branch           | 42.4           | 8:29             | 9:56             | To Left                  |                    |
| C        | Ogimi Village                         | Road Staion Ogimi                   | 53.6           | 8:52             | 10:48            | Cross Over to Turn Right | Rest/Cut-Off 11:00 |
| 1        | Kunigami Village                      | Ginama Tunnel                       | 79.8           | 9:47             | 12:31            | To Left                  |                    |
| 2        | Kunigami Village                      | Oku Yanbaru no Sato 【Lunch】         | 89.6           | 10:10            | 13:12            | Cross Over to Turn Right | LUNCH              |
|          |                                       | Lunch Time                          | e = Arrive be  | etween 10:3      | 30 - 13:30       |                          |                    |
| 3        |                                       | RESTART                             | 89.6           | 10:40            |                  | To Right                 |                    |
| 5        | Kunigami Village                      | Ada Garden Hotel                    | 105.8          | 10:58            | 14:14            | Cross Over to Turn Right | Rest               |
| 6        | Kunigami Village                      | Ada three-way junction *To Route 2  | 108.0          | 11:17            | 14:24            | Transit                  |                    |
| 7        | Kunigami Village                      | Aha Kyodo-baiten (Shop)             | 112.3          | 11:26            | 14:41            | Cross Over to Turn Right | Short Break        |
| 8        | Higashi Village                       | Takae Kyodo-baiten (Shop)           | 133.6          | 12:15            | 16:06            | To Left                  | Short Break        |
| 9        | Higashi Village                       | Fukujigawa Seaside Park             | 138.8          | 12:25            | Cut-Off          | To Left                  | Cut-Off 16:00      |
| 0        | Higashi Village                       | Arime bifurcate                     | 146.5          | 12:45            | Cut-Off          | To Straight              |                    |
| 1        | Nago City                             | Oura three-way junction             | 163.8          | 13:27            | Cut-Off          | Transit                  |                    |
| ,        | NI O''                                | W 1 0 B 1                           | 404            | 40.00            | 0 + 0"           | DEST                     | Cut-Off 17:00      |
| 2        | Nago City                             | Wansaka Oura Park                   | 164            | 13:28            | Cut-Off          | REST                     | End 18:30          |
| -1       | Nago City                             | Futami Tunnel three-way junction    | 165.2          | 13:33            | Cut-Off          | To Right                 |                    |
| -2       | Nago City                             | Yofuke crossing                     | 174.0          | 13:47            | Cut-Off          | To Left                  |                    |
|          |                                       | KISE BEACH PALACE                   | 179.6          | 14:02            | Cut-Off          | FINISH                   | FINISH DAY 1       |
|          | Free time after                       | 30km/h 15km/h                       |                |                  | Relax            |                          |                    |
|          | Dinner at hotel (Between 18:00~21:00) |                                     |                |                  |                  | Keiax                    |                    |
|          |                                       | Tr                                  | avel Distand   | o of DAV 1       |                  |                          |                    |

| Sunday, November 10, 2019                                                                                                              |                                                                  |                                          |                |                  |                  |                          |                        |  |  |  |  |
|----------------------------------------------------------------------------------------------------------------------------------------|------------------------------------------------------------------|------------------------------------------|----------------|------------------|------------------|--------------------------|------------------------|--|--|--|--|
| Breakfast may be available at the hotel 5:00 - 6:45 possibly                                                                           |                                                                  |                                          |                |                  |                  |                          |                        |  |  |  |  |
| Participants Roll Call & Stand By 5:50 - 6:50 **Be sure to take your luggage to Luggage Keeping Truck before 6:50 (Departure at 07:00) |                                                                  |                                          |                |                  |                  |                          |                        |  |  |  |  |
| Nº                                                                                                                                     | Transit<br>Municipal                                             | Transit Point                            | Distance<br>Km | Leader's<br>Time | Rearmost<br>Time | Direction Detail         | Remarks                |  |  |  |  |
| 1                                                                                                                                      | Nago City                                                        | Kise Beach Palace                        | 0              | 7:00             | 7:30             | START                    | DAY 2                  |  |  |  |  |
| 2                                                                                                                                      | Onna Village                                                     | Afuso three-way junction                 | 8.5            | 7:17             | 8:00             | To Left                  |                        |  |  |  |  |
| 3                                                                                                                                      | Onna Village                                                     | Kisenbaru bifurcate (Guided to Nakagawa) | 12.8           | 7:26             | 8:30             | Check                    |                        |  |  |  |  |
| 4                                                                                                                                      | Kin Town                                                         | Merging point to Route 329               | 18.3           | 7:33             | 8:45             | Cross Over to Turn Right |                        |  |  |  |  |
| 5                                                                                                                                      | Kin Town                                                         | Igei Seaside Park                        | 21.6           | 7:46             | 9:00             | To Left                  | Rest                   |  |  |  |  |
| 6                                                                                                                                      | Uruma City                                                       | Akasaki crossing                         | 30.5           | 8:08             | 9:28             | To Left                  |                        |  |  |  |  |
| 7                                                                                                                                      | Uruma City                                                       | Higashi Onna South crossing              | 33.6           | 8:17             | 9:41             | To Left                  |                        |  |  |  |  |
| 8                                                                                                                                      | Uruma City                                                       | Tengan crossing                          | 38.5           | 8:25             | 10:01            | To Left                  |                        |  |  |  |  |
| 9                                                                                                                                      | Uruma City                                                       | Taba crossing                            | 41.0           | 8:30             | 10:11            | To Left                  |                        |  |  |  |  |
| 10                                                                                                                                     | Uruma City                                                       | Kin Bay entrance (To route 37)           | 42.4           | 8:31             | 10:16            | To Left                  |                        |  |  |  |  |
| 11                                                                                                                                     | Uruma City                                                       | Mid-Sea Road entrance                    | 45.0           | 8:35             | 10:35            | To Left                  |                        |  |  |  |  |
| 12                                                                                                                                     | Uruma City                                                       | Sea Station Ayahashikan                  | 47.6           | 8:39             | 10:44            | To Left                  | Rest                   |  |  |  |  |
| 13                                                                                                                                     | Kitanakagusuku<br>Village                                        | Toguchi crossing                         | 66.0           |                  |                  | To Left                  |                        |  |  |  |  |
| 14                                                                                                                                     | Nishihara Town                                                   | Onaha crossing                           | 74.2           |                  |                  | To Left                  |                        |  |  |  |  |
| 15                                                                                                                                     | Nishihara Town                                                   | Moon Terrace Agarizaki [Lunch]           | 77.1           |                  |                  | To Right                 | LUNCH                  |  |  |  |  |
|                                                                                                                                        |                                                                  | Lunch Time                               | = Arrive be    | tween 10:0       | 00 - 13:30       | ·                        |                        |  |  |  |  |
|                                                                                                                                        |                                                                  | RESTART                                  |                | 10:30            | 13:30            |                          |                        |  |  |  |  |
| 16                                                                                                                                     | Yonabaru Town                                                    | Yonabaru By-Pass ∼ Route 329 crossing    | 81.3           | 10:35            | 13:32            | To Left                  |                        |  |  |  |  |
| 17                                                                                                                                     | Yonabaru Town                                                    | Yonabaru crossing                        |                |                  |                  | Cross Over to Turn Right |                        |  |  |  |  |
| 18                                                                                                                                     | Naha City                                                        | Uema crossing                            | 86.3           | 10:46            | 13:54            | To Left                  |                        |  |  |  |  |
| 19                                                                                                                                     | Naha City                                                        | Naha Higashi By-Pass overpass            |                | 10:52            | 14:06            | Left to Down Hill        | DON'T enter Bridge     |  |  |  |  |
| 20                                                                                                                                     | Naha City                                                        | Meiji-bashi Bridge ※ Hook Turn to Right  | 92.4           | 10:57            | 14:16            | Hook Turn to Right       |                        |  |  |  |  |
| 21                                                                                                                                     | Urasoe City                                                      | Ajya Viaduct                             | 95.9           | 11:05            | 14:42            | Left to Down Hill        |                        |  |  |  |  |
| 22                                                                                                                                     | Urasoe City                                                      | Makiminato crossing                      | 98.5           | 11:15            | 15:02            | To Left                  | Convention Center side |  |  |  |  |
| 23                                                                                                                                     | Ginowan City                                                     | SOLA Okinawa Academy                     | 101.7          | 11:22            | 15:15            | To Left                  | Rest/Cut-Off 16:00     |  |  |  |  |
| 24                                                                                                                                     | Ginowan City                                                     | Merging point to Route 58 at Isa North   | 106.2          | 11:30            | 15:26            | To Straight              |                        |  |  |  |  |
| 25                                                                                                                                     | Kadena Town                                                      | Kadena Rotary                            | 115.3          | 11:48            | 16:03            | Transit                  | Go on Route 58         |  |  |  |  |
| 26                                                                                                                                     | Yomitan Village                                                  | Yomitan Village Kyodo-Hanbai Center      | 120.0          | 11:57            | 16:23            |                          |                        |  |  |  |  |
| 27                                                                                                                                     | Onna Village                                                     | Nakadomari South                         | 125.9          | 12:09            | 16:45            | To Left                  | Don't go By-Pass       |  |  |  |  |
| 28                                                                                                                                     | Onna Village                                                     | South Onna crossing                      | 133.8          | 12:25            | 17:17            | To Left                  | Don't go By-Pass       |  |  |  |  |
|                                                                                                                                        | Onna Village                                                     | Onna Village Community Center            | 134.7          | 12:31            | Cut-Off          | To Left                  | Rest/Cut-Off 17:00     |  |  |  |  |
| 30                                                                                                                                     | Onna Village                                                     | Merging point to Route 58                | 139.7          | 12:41            | Cut-Off          | To Left                  |                        |  |  |  |  |
|                                                                                                                                        | Nago City                                                        | Koki Park                                | 149.8          | 12:52            | Cut-Off          | To Left                  | (Optionally Rest)      |  |  |  |  |
| 32                                                                                                                                     | Nago City                                                        | 21st Century Forest Gymnasium FINISH     | 156.6          | 13:15            | Cut-Off          | Goal for Touring Aro     | und Okinawa Island     |  |  |  |  |
|                                                                                                                                        | Total travel distance for Touring Around Okinawa Island = 336 km |                                          |                |                  |                  |                          |                        |  |  |  |  |

## The 31<sup>st</sup> TOUR DE OKINAWA 2019 Touring Around Okinawa Island Course Areal Map for Lunch, Breaks, & Short Breaks