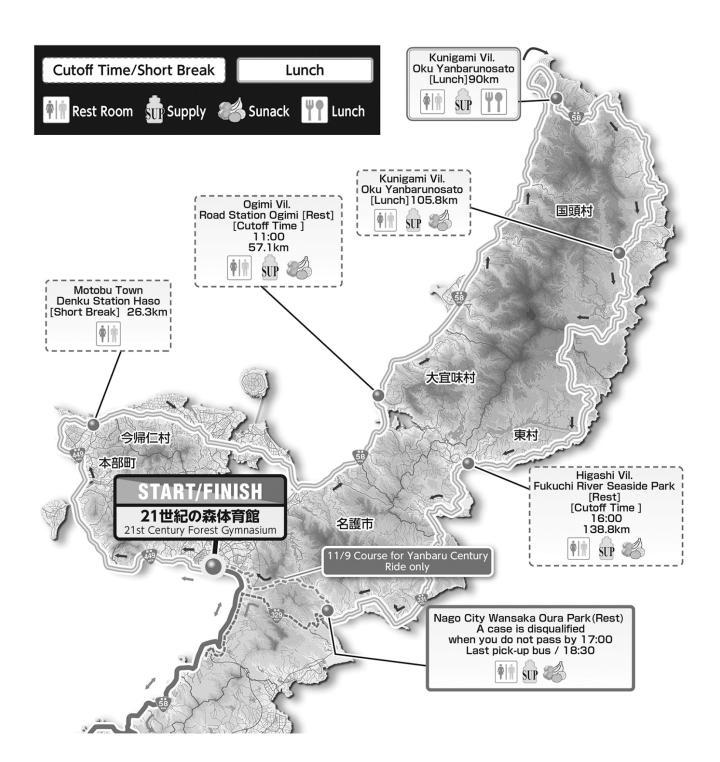

1st Orientation 15:30  $\sim$  16:30  $\,$  /  $\,$  2nd Orientation 18:30  $\sim$  19:30

| Nº | Transit<br>Municipal                                              | Transit Point                        | Distance<br>Km | Leader's<br>Time | Rearmost<br>Time | Direction Detail         | Remarks                    |
|----|-------------------------------------------------------------------|--------------------------------------|----------------|------------------|------------------|--------------------------|----------------------------|
| 1  | Nago City                                                         | 21st Century Forest Gymnasium START  | 0              | 7:00             |                  | To Straight              |                            |
| 2  | Nago City                                                         | Nago Municipal Baseball Stadium      | 2.0            | 7:05             | 7:08             | To Straight              |                            |
| 3  | Nago City                                                         | Restaurant Gusto Nago branch         | 2.7            | 7:06             | 7:10             | To Left                  |                            |
| 4  | Motobu Town                                                       | Motobu Ohashi three-way junction     | 17.8           | 7:32             | 8:11             | To Left                  |                            |
| 5  | Motobu Town                                                       | Urasaki crossing                     | 19.5           | 7:35             | 8:18             | To Left                  |                            |
| 6  | Motobu Town                                                       | Shinzato three-way junction          | 25.7           | 7:52             | 8:42             | To Left                  |                            |
| 7  | Motobu Town                                                       | Denkuu Station Ha-So                 | 25.5           | 7:55             | 8:45             | Cross Over to Turn Right | Short Break                |
| 8  | Nago City                                                         | Warumi Ohashi Bridge                 | 41.4           | 8:24             | 9:45             | To Straight              |                            |
| 9  | Nago City                                                         | Family Mart Makiya branch            | 42.4           | 8:29             | 9:56             | To Left                  |                            |
| 10 | Ogimi Village                                                     | Road Staion Ogimi                    | 53.6           | 8:52             | 10:48            | Cross Over to Turn Right | Rest/Cut-Off 11:00         |
| 11 | Kunigami Village                                                  | Ginama Tunnel                        | 79.8           | 9:47             | 12:31            | To Left                  |                            |
| 12 | Kunigami Village                                                  | Oku Yanbaru no Sato 【Lunch】          | 89.6           | 10:10            | 13:12            | Cross Over to Turn Right | LUNCH                      |
| •  |                                                                   | Lunch Time                           | = Arrive be    | etween 10:3      | 30 - 13:30       |                          |                            |
| 13 |                                                                   | RESTART                              | 89.6           | 10:40            |                  | To Right                 |                            |
| 15 | Kunigami Village                                                  | Ada Garden Hotel                     | 105.8          | 10:58            | 14:14            | Cross Over to Turn Right | Rest                       |
| 16 | Kunigami Village                                                  | Ada three-way junction *To Route 2   | 108.0          | 11:17            | 14:24            | Transit                  |                            |
| 17 | Kunigami Village                                                  | Aha Kyodo-baiten (Shop)              | 112.3          | 11:26            | 14:41            | Cross Over to Turn Right | Short Break                |
| 18 | Higashi Village                                                   | Takae Kyodo-baiten (Shop)            | 133.6          | 12:15            | 16:06            | To Left                  | Short Break                |
| 19 | Higashi Village                                                   | Fukujigawa Seaside Park              | 138.8          | 12:25            | Cut-Off          | To Left                  | Cut-Off 16:00              |
| 20 | Higashi Village                                                   | Arime bifurcate                      | 146.5          | 12:45            | Cut-Off          | To Straight              |                            |
| 21 | Nago City                                                         | Oura three-way junction              | 163.8          | 13:27            | Cut-Off          | Transit                  |                            |
| 22 | Nago City                                                         | Wansaka Oura Park                    | 164            | 13:28            | Cut-Off          | REST                     | Cut-Off 17:00<br>End 18:30 |
| 22 | Nago City                                                         | Oura three-way junction              | 164.2          | 13:33            | Cut-Off          | To Left                  |                            |
| 23 | Nago City                                                         | Orion Beer three-way junction        | 174.2          | 13:47            | Cut-Off          | To Straight              |                            |
| 24 | Nago City                                                         | Nago Museum three-way junction       | 174.4          | 13:49            | Cut-Off          | To Straight              |                            |
| 25 | Nago City                                                         | Agarie 1 chome crossing              | 174.5          | 13:50            | Cut-Off          | To Right                 |                            |
| 26 | Nago City                                                         | 21st Century Forest Gymnasium FINISH | 175            | 14:00            | Cut-Off          | FINISH                   | FINISH DAY 1               |
|    | Free time after arrival (shower or bath each rooms) 30km/h 15km/h |                                      |                |                  |                  | Relax                    |                            |
|    | Dinner at hotel (Between 18:00~21:00)                             |                                      |                |                  |                  |                          |                            |